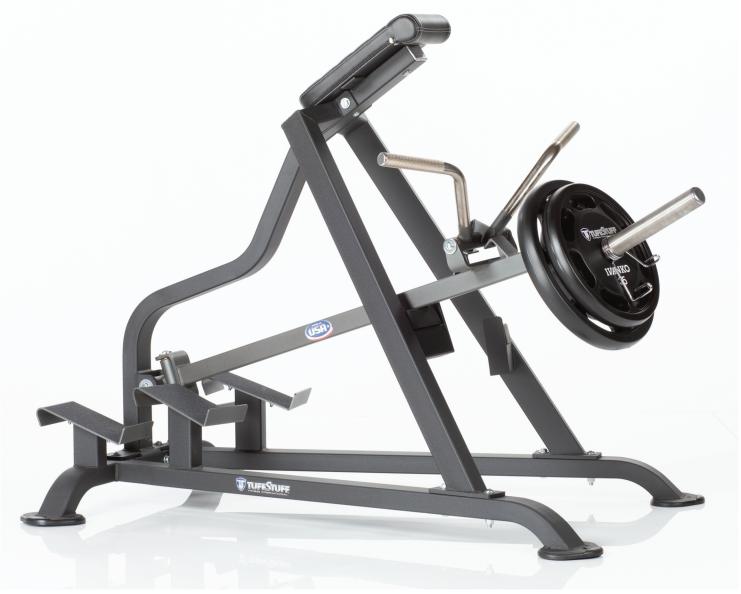

## Incline Lever Row | PPL-140

- Multi-directional 2x3" leverage pole is designed to move freely in any lifting directions.
- Unique pivoting handle design maintains natural wrist and arm positioning throughout the entire range of motion.
- Incline chest pad angle allows appropriate arms range minimizing chest compression.
- Bi-level foot supports to accommodate different user's leg length without affecting knee position.
- Main frame structures are 2"x3" 11-gauge rectangular tubular steel with a combination of 2"x2" square and 2" round tubular steel.
- 15-inch length weight prongs (Olympic plates).
- Weight capacity: 600 lbs.

## Standard features:

- Wrinkle Black finish on the main frame with Charcoal Texture accent.
- Double-stitched Black premium upholstery that is antimicrobial, abrasion/stain resistant and fire retardant.
- Other finish or upholstery colors available.