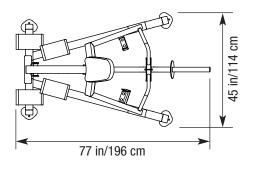

Ht: 52 in/132 cm Wt: 195 lb/88 kg

NOTE: Dimensions are rounded to the nearest inch and centimeter

Point camera and tap on code